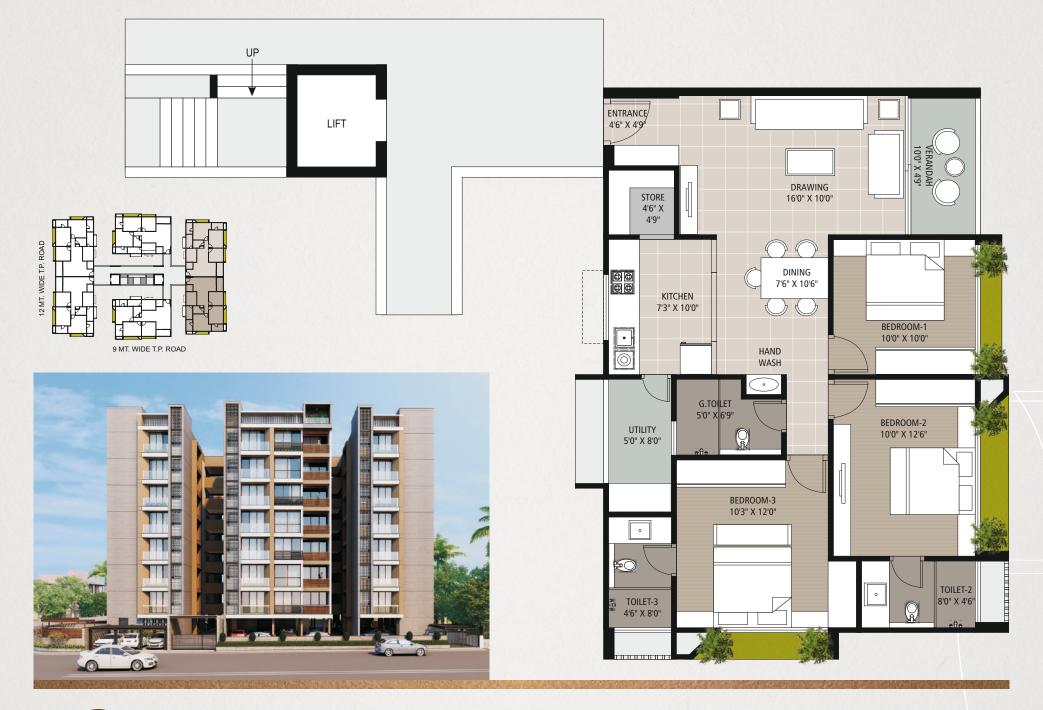

# A Project By VASHISHTH DEVELOPERS

#### Architect



architectural-interior +91 94274 90412

### **Structure Consultant**

N.K.SHAH

Ahmedabad. Phone: 079-26584635

## **Plumbing Consultant**



**AQUA UTILITY CONSULTANT** 

Ahmedabad. Phone: 079-26937262

#### **Electrical Consultant**

HARISH SHRIRAJ

Mo. 098-98-064346

#### Ac Consultant

**BHADRESH BHAVSAR** 

Mo. 098-24-071650



## Site Address

Opp. Kameshwar School B/H Shell Petrol Pump, 100' Anand Nagar Road, Prahalad Nagar, Ahmedabad - 380051. Contact: +91 98250 66909, 98250 49920, 079-32214498 FROM CONCEPT TO CREATION



















# DREAM HOME









# THE BEAUTY

Having permitted space and precious resources, Vraj Oriana changes rules of the game. Eco centric, serene and integrated. The residency premium possession in the elite locality.









# SPECIFICATION

#### Flooring

- Drawing, dining and kitchen area 800 x 800 or equivalent size premium quality vitrified tiles.
- · Wooden flooring in master bedroom.
- Premium quality vitrified tiles flooring in other bedroom and other area.
- Granite (Sandwich) platform in kitchen and counter for wash basin in toilet area.
- Dado above kitchen platform and toilet area with designer tiles up to lintel level.
- Kota stone shelves in store room.
- · 4" height tiles dado in utility area.
- · Complete stone lining jambs in all windows.

#### Door

- Main Entrance door with best quality