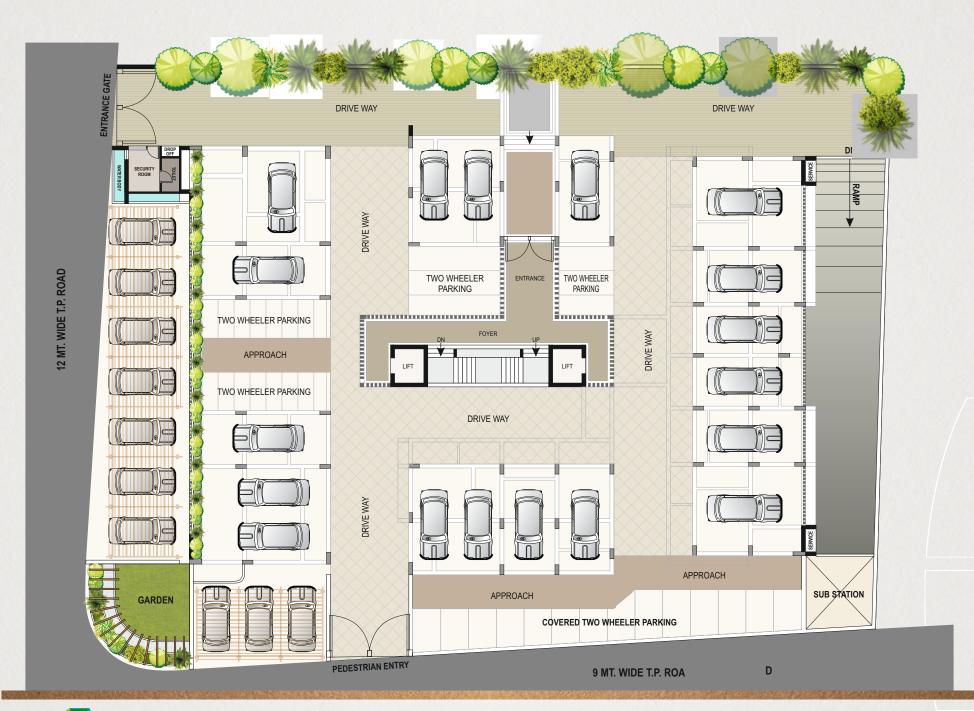

# **GENERAL AMENITIES**

- · Attractive entrance foyer
- · Well landscaped and complete dust free paved campus
- · Senior citizen sit out
- Club house
- Gymnasium
- 24 hours security
- · Surveillance system with CCTV camera
- Sufficient parking for car & two-wheelers
- Fully automatic (Reputed make) elevators