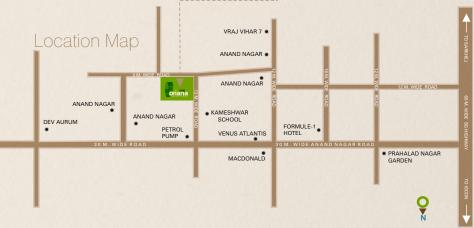

## Site Address

Opp. Kameshwar School B/H Shell Petrol Pump, 100' Anand Nagar Road, Prahalad Nagar, Ahmedabad - 380051. Contact: +91 98250 66909, 98250 49920, 079-32214498 FROM CONCEPT TO CREATION