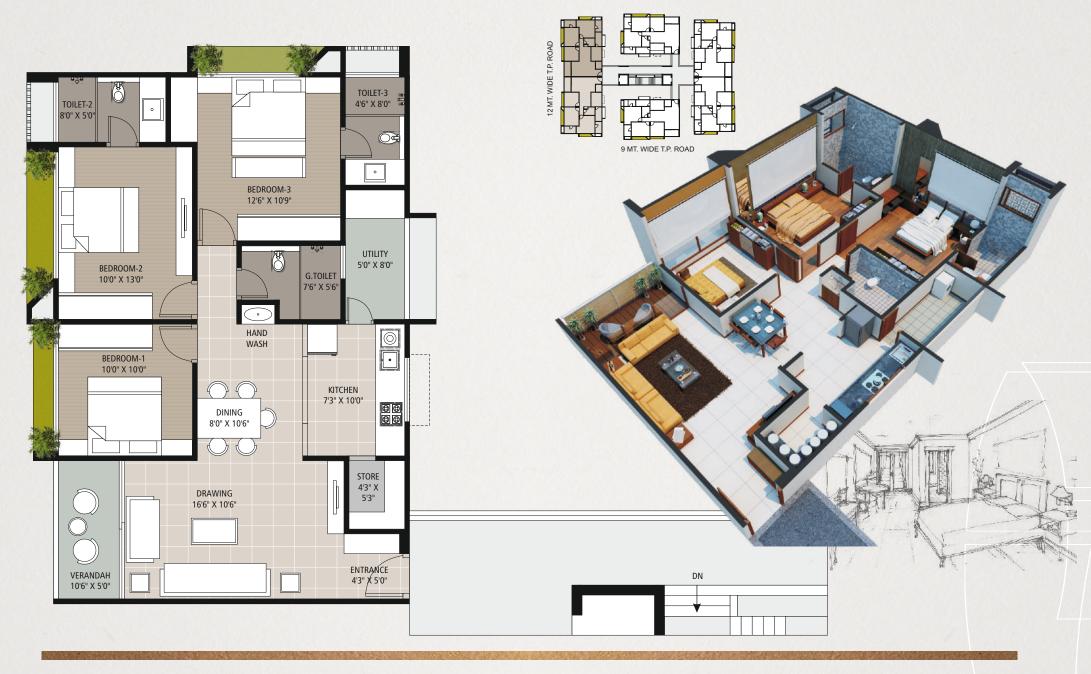

# A Project By VASHISHTH DEVELOPERS

#### Architect



architectural-interior +91 94274 90412

### **Structure Consultant**

N.K.SHAH

Ahmedabad. Phone: 079-26584635

## **Plumbing Consultant**



**AQUA UTILITY CONSULTANT** 

Ahmedabad. Phone: 079-26937262

#### **Electrical Consultant**

HARISH SHRIRAJ

Mo. 098-98-064346

#### Ac Consultant

**BHADRESH BHAVSAR** 

Mo. 098-24-071650



## Site Address

Opp. Kameshwar School B/H Shell Petrol Pump, 100' Anand Nagar Road, Prahalad Nagar, Ahmedabad - 380051. Contact: +91 98250 66909, 98250 49920, 079-32214498 FROM CONCEPT TO CREATION



















# DREAM HOME









# THE BEAUTY

Having permitted space and precious resources, Vraj Oriana changes rules of the game. Eco centric, serene and integrated. The residency premium possession in the elite locality.









# SPECIFICATION

#### Flooring

- Drawing, dining and kitchen area 800 x 800 or equivalent size premium quality vitrified tiles.
- · Wooden flooring in master bedroom.
- Premium quality vitrified tiles flooring in other bedroom and other area.
- Granite (Sandwich) platform in kitchen and counter for wash basin in toilet area.
- Dado above kitchen platform and toilet area with designer tiles up to lintel level.
- Kota stone shelves in store room.
- · 4" height tiles dado in utility area.
- · Complete stone lining jambs in all windows.

#### Door

- Main Entrance door