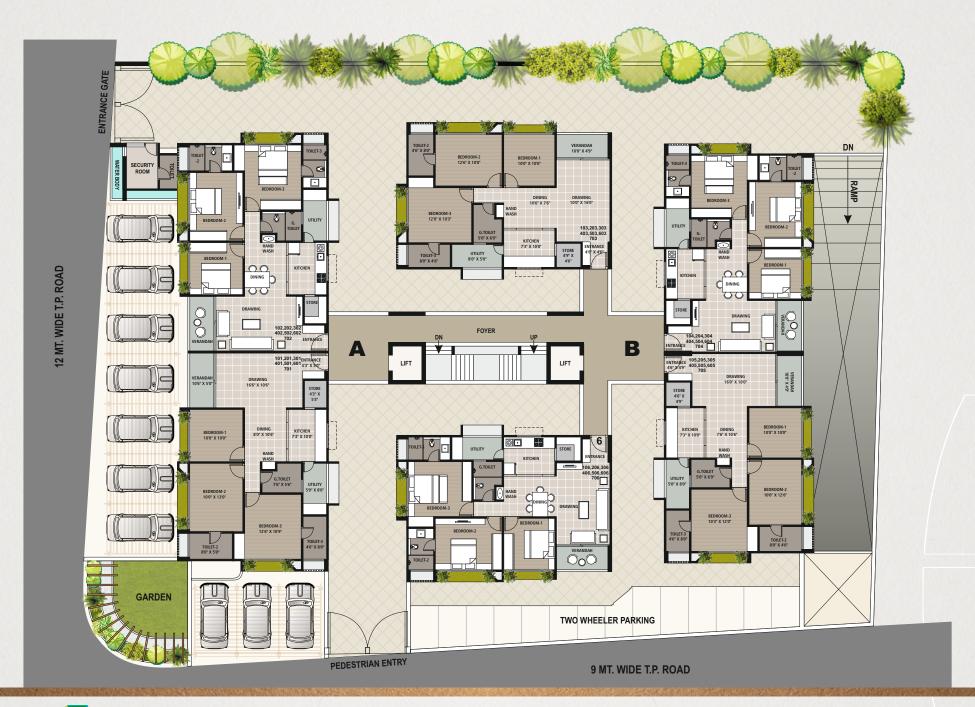

# **GENERAL AMENITIES**

- · Attractive entrance foyer
- · Well landscaped and complete dust free paved campus
- · Senior citizen sit out
- Club house
- Gymnasium
- 24 hours security
- · Surveillance system with CCTV camera
- Sufficient parking for car & two-wheelers
- Fully automatic (Reputed make) elevators